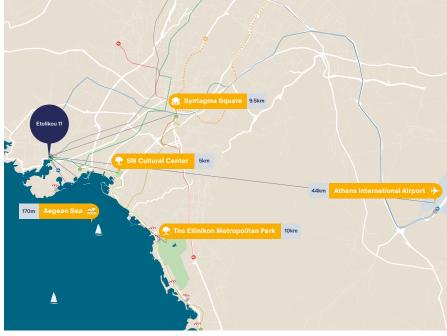

## Prime location

**Piraeus,** ideally located in the starting point of the Athenian Riviera, a vibrant port-city with a fascinating ancient history and sights worth seeing.

One of the investment hotspots of Attica

Just 15mins drive from Athens city center

Michelin starred restaurants

High-end stores