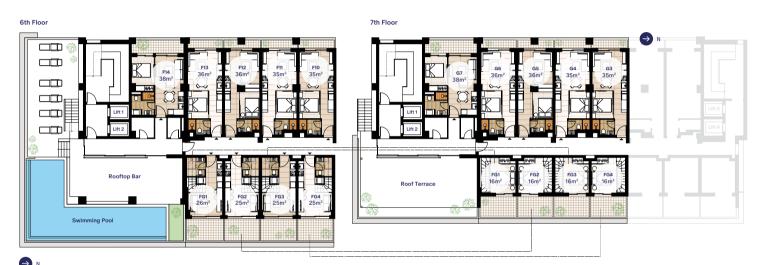

### 6th floor and 7th floor

■ Phase 1

| Etolikou St | r | е | е |  |
|-------------|---|---|---|--|
|-------------|---|---|---|--|

(FG4)

(FG2)

(FG3)

(FG1)

|              | 1 Bed Duplex     | 1 Bed Duplex | 1 Bed Duplex     | 1 Bed Duplex | 1 Bed Apartment  | 1 Bed Apartment | 1 Bed Apartment | 1 Bed Apartment | 1 Bed Apartment |
|--------------|------------------|--------------|------------------|--------------|------------------|-----------------|-----------------|-----------------|-----------------|
| Bedroom      | 1                | 1            | 1                | 1            | 1                | 1               | 1               | 1               | 1               |
| Bathroom     | 1                | 1            | 1                | 1            | 1                | 1               | 1               | 1               | 1               |
| Covered Area | 42m²             | 41m²         | 41m <sup>2</sup> | 41m²         | 35m <sup>2</sup> | 35m²            | 36m²            | 36m²            | 38m²            |
| Balcony      | 15m²             | 17m²         | 17m²             | 17m²         | 4m²              | 4m²             | 4m²             | 4m²             | 10m²            |
| Total Area   | 57m <sup>2</sup> | 58m²         | 58m²             | 58m²         | 39m²             | 39m²            | 40m²            | 40m²            | 48m²            |
|              |                  |              |                  |              |                  |                 |                 |                 |                 |

G3

F11 (G4

(F12)(

F13

F14