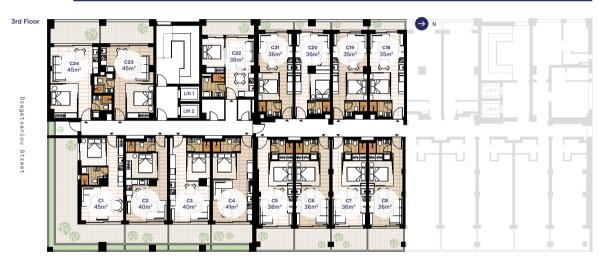

#### 3rd floor

<sup>■</sup> Phase 1 ■ Phase 2

C22

(C23)

|              | 1 Bed Apartment |
|--------------|-----------------|-----------------|-----------------|-----------------|-----------------|-----------------|-----------------|
| Bedroom      | 1               | 1               | 1               | 1               | 1               | 1               | 1               |
| Bathroom     | 1               | 1               | 1               | 1               | 1               | 1               | 1               |
| Covered Area | 35m²            | 35m²            | 36m²            | 36m²            | 38m²            | 45m²            | 45m²            |
| Balcony      | 4m²             | 4m²             | 4m²             | 4m²             | 10m²            | 15m²            | 14m²            |
| Total Area   | 39m²            | 39m²            | 40m²            | 40m²            | 48m²            | 60m²            | 59m²            |

Etolikou Street

**C8** 

|              | 1 Bed Apartment | 1 Bed Apartment  | 1 Bed Apartment  | 1 Bed Apartment | 1 Bed Apartment  | 1 Bed Apartment  | 1 Bed Apartment  | 1 Bed Apartment  |
|--------------|-----------------|------------------|------------------|-----------------|------------------|------------------|------------------|------------------|
| Bedroom      | 1               | 1                | 1                | 1               | 1                | 1                | 1                | 1                |
| Bathroom     | 1               | 1                | 1                | 1               | 1                | 1                | 1                | 1                |
| Covered Area | 45m²            | 40m²             | 40m²             | 41m²            | 38m²             | 36m²             | 36m²             | 36m <sup>2</sup> |
| Balcony      | 54m²            | 13m²             | 13m²             | 13m²            | 10m <sup>2</sup> | 10m <sup>2</sup> | 10m <sup>2</sup> | 10m <sup>2</sup> |
| Total Area   | 99m²            | 53m <sup>2</sup> | 53m <sup>2</sup> | 54m²            | 48m²             | 46m <sup>2</sup> | 46m²             | 46m²             |