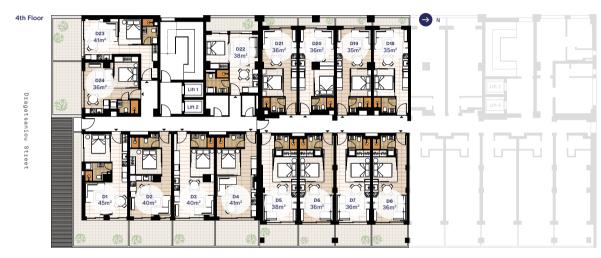

#### 4th floor

Phase 1
Phase 2

|      | 1 |
|------|---|
| 18 ) | ( |
| /    | \ |

D21

D22

(D23)

D24

|              | 1 Bed Apartment |
|--------------|-----------------|-----------------|-----------------|-----------------|-----------------|-----------------|-----------------|
| Bedroom      | 1               | 1               | 1               | 1               | 1               | 1               | 1               |
| Bathroom     | 1               | 1               | 1               | 1               | 1               | 1               | 1               |
| Covered Area | 35m²            | 35m²            | 36m²            | 36m²            | 38m²            | 41m²            | 36m²            |
| Balcony      | 4m²             | 4m²             | 4m²             | 4m²             | 10m²            | 15m²            | 19m²            |
| Total Area   | 39m²            | 39m²            | 40m²            | 40m²            | 48m²            | 56m²            | 55m²            |

Etolikou Street

D8

| 1 Bed Apartment  | 1 Bed Apartment                                | 1 Bed Apartment               | 1 Bed Apartment                                                                                                         | 1 Bed Apartment                                                                                                                                                                       | 1 Bed Apartment                                                                                                                                                                                                                     | 1 Bed Apartment                                                                                                                                                              | 1 Bed Apartment                                                                                                                                                                                            |
|------------------|------------------------------------------------|-------------------------------|-------------------------------------------------------------------------------------------------------------------------|---------------------------------------------------------------------------------------------------------------------------------------------------------------------------------------|-------------------------------------------------------------------------------------------------------------------------------------------------------------------------------------------------------------------------------------|------------------------------------------------------------------------------------------------------------------------------------------------------------------------------|------------------------------------------------------------------------------------------------------------------------------------------------------------------------------------------------------------|
| 1                | 1                                              | 1                             | 1                                                                                                                       | 1                                                                                                                                                                                     | 1                                                                                                                                                                                                                                   | 1                                                                                                                                                                            | 1                                                                                                                                                                                                          |
| 1                | 1                                              | 1                             | 1                                                                                                                       | 1                                                                                                                                                                                     | 1                                                                                                                                                                                                                                   | 1                                                                                                                                                                            | 1                                                                                                                                                                                                          |
| 45m²             | 40m²                                           | 40m²                          | 41m²                                                                                                                    | 38m²                                                                                                                                                                                  | 36m²                                                                                                                                                                                                                                | 36m²                                                                                                                                                                         | 36m <sup>2</sup>                                                                                                                                                                                           |
| 28m²             | 13m <sup>2</sup>                               | 13m <sup>2</sup>              | 13m <sup>2</sup>                                                                                                        | 10m <sup>2</sup>                                                                                                                                                                      | 10m <sup>2</sup>                                                                                                                                                                                                                    | 10m <sup>2</sup>                                                                                                                                                             | 10m <sup>2</sup>                                                                                                                                                                                           |
| 73m <sup>2</sup> | 53m <sup>2</sup>                               | 53m²                          | 54m²                                                                                                                    | 48m²                                                                                                                                                                                  | 46m²                                                                                                                                                                                                                                | 46m²                                                                                                                                                                         | 46m²                                                                                                                                                                                                       |
|                  | 1<br>1<br>45m <sup>2</sup><br>28m <sup>2</sup> | 1 1 1 1 1 45m² 40m² 28m² 13m² | 1 1 1 1 1 1 1 1 1 45m <sup>2</sup> 40m <sup>2</sup> 40m <sup>2</sup> 28m <sup>2</sup> 13m <sup>2</sup> 13m <sup>2</sup> | 1         1         1         1           1         1         1         1           45m²         40m²         40m²         41m²           28m²         13m²         13m²         13m² | 1         1         1         1         1           1         1         1         1         1           45m²         40m²         40m²         41m²         38m²           28m²         13m²         13m²         13m²         10m² | 1     1     1     1     1     1       1     1     1     1     1     1       45m²     40m²     40m²     41m²     38m²     36m²       28m²     13m²     13m²     10m²     10m² | 1     1     1     1     1     1     1       1     1     1     1     1     1     1       45m²     40m²     41m²     38m²     36m²     36m²       28m²     13m²     13m²     13m²     10m²     10m²     10m² |