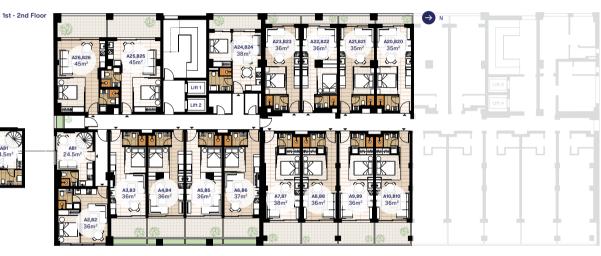

### 1st floor and 2nd floor

2nd Floor

(AB1)

A2 ( B2

A3 ( B3

A4 )( B4

■ Phase 1 ■ Phase 2

|              | 1 Bed Apartment  | 1 Bed Apartment |
|--------------|-----------------|-----------------|-----------------|-----------------|-----------------|------------------|-----------------|
| Bedroom      | 1               | 1               | 1               | 1               | 1               | 1                | 1               |
| Bathroom     | 1               | 1               | 1               | 1               | 1               | 1                | 1               |
| Covered Area | 35m²            | 35m²            | 36m²            | 36m²            | 38m²            | 45m²             | 45m²            |
| Balcony      | 4m²             | 4m²             | 4m²             | 4m²             | 10m²            | 15m²             | 14m²            |
| Total Area   | 39m²            | 39m²            | 40m²            | 40m²            | 48m²            | 60m <sup>2</sup> | 59m²            |

A7 ( B7

A8 )( B8

A9 ( B9

(A10 )(B10

Etolikou Street

A5

|              | 1 Bed Duplex | 1 Bed Apartment  | 1 Bed Apartment |
|--------------|--------------|-----------------|-----------------|-----------------|-----------------|-----------------|-----------------|-----------------|------------------|-----------------|
| Bedroom      | 1            | 1               | 1               | 1               | 1               | 1               | 1               | 1               | 1                | 1               |
| Bathroom     | 2            | 1               | 1               | 1               | 1               | 1               | 1               | 1               | 1                | 1               |
| Covered Area | 49m²         | 36m²            | 36m²            | 36m²            | 36m²            | 37m²            | 38m²            | 36m²            | 36m²             | 36m²            |
| Balcony      | -            | -               | 11m²            | 12m²            | 12m²            | 12m²            | 10m²            | 10m²            | 10m <sup>2</sup> | 10m²            |
| Total Area   | 49m²         | 36m²            | 47m²            | 48m²            | 48m²            | 49m²            | 48m²            | 46m²            | 46m²             | 46m²            |

A6 )( B6