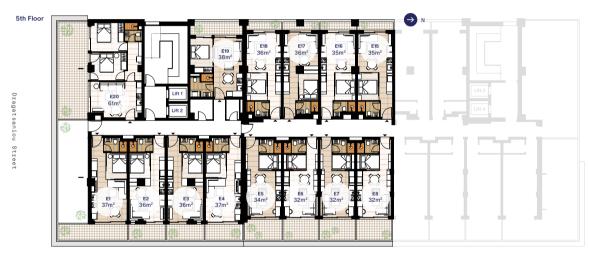

#### 5th floor

Phase 1
Phase 2

E16

E17

E18

(E19)

E20

|              | 1 Bed Apartment | 2 Bed Apartment |
|--------------|-----------------|-----------------|-----------------|-----------------|-----------------|-----------------|
| Bedroom      | 1               | 1               | 1               | 1               | 1               | 1               |
| Bathroom     | 1               | 1               | 1               | 1               | 1               | 1               |
| Covered Area | 35m²            | 35m²            | 36m²            | 36m²            | 38m²            | 61m²            |
| Balcony      | 4m²             | 4m²             | 4m²             | 4m²             | 10m²            | 34m²            |
| Total Area   | 39m²            | 39m²            | 40m²            | 40m²            | 48m²            | 95m²            |

Etolikou Street

|              | i Bed Apartment  | i Bed Apartment | i Bed Apartment  | i Bed Apartment  | i Bed Apartment | i Bed Apartment | i Bed Apartment  | i Bed Apartment  |
|--------------|------------------|-----------------|------------------|------------------|-----------------|-----------------|------------------|------------------|
| Bedroom      | 1                | 1               | 1                | 1                | 1               | 1               | 1                | 1                |
| Bathroom     | 1                | 1               | 1                | 1                | 1               | 1               | 1                | 1                |
| Covered Area | 37m <sup>2</sup> | 36m²            | 36m <sup>2</sup> | 37m <sup>2</sup> | 34m²            | 32m²            | 32m²             | 32m²             |
| Balcony      | 14m <sup>2</sup> | 7m²             | 7m²              | 7m <sup>2</sup>  | 9m²             | 9m²             | 9m²              | 9m²              |
| Total Area   | 51m <sup>2</sup> | 43m²            | 43m²             | 44m²             | 43m²            | 41m²            | 41m <sup>2</sup> | 41m <sup>2</sup> |

# Unit Summary Phase 2

| Unit | Floor   | Туре      | Beds | Baths | Total Area<br>(m²) | Covered Area (m <sup>2</sup> ) | Balcony<br>(m²) | Swimming Pool<br>& Gym | Price    |
|------|---------|-----------|------|-------|--------------------|--------------------------------|-----------------|------------------------|----------|
| E5   | 5th     | Apartment | 1    | 1     | 43                 | 34                             | 9               | Yes (Communal)         | €265,000 |
| E6   | 5th     | Apartment | 1    | 1     | 41                 | 32                             | 9               | Yes (Communal)         | €255,000 |
| E7   | 5th     | Apartment | 1    | 1     | 41                 | 32                             | 9               | Yes (Communal)         | €255,000 |
| E8   | 5th     | Apartment | 1    | 1     | 41                 | 32                             | 9               | Yes (Communal)         | €255,000 |
| E15  | 5th     | Apartment | 1    | 1     | 39                 | 35                             | 4               | Yes (Communal)         | €262,000 |
| E16  | 5th     | Apartment | 1    | 1     | 39                 | 35                             | 4               | Yes (Communal)         | €262,000 |
| E17  | 5th     | Apartment | 1    | 1     | 40                 | 36                             | 4               | Yes (Communal)         | €266,000 |
| E18  | 5th     | Apartment | 1    | 1     | 40                 | 36                             | 4               | Yes (Communal)         | €266,000 |
| FG1  | 6th-7th | Duplex    | 1    | 1     | 57                 | 42 (26+16)                     | 15              | Yes (Communal)         | €328,000 |
| FG2  | 6th-7th | Duplex    | 1    | 1     | 58                 | 41 (25+16)                     | 17              | Yes (Communal)         | €319,000 |
| FG3  | 6th-7th | Duplex    | 1    | 1     | 58                 | 41 (25+16)                     | 17              | Yes (Communal)         | €319,000 |
| FG4  | 6th-7th | Duplex    | 1    | 1     | 58                 | 41 (25+16)                     | 17              | Yes (Communal)         | €319,000 |
| F10  | 6th     | Apartment | 1    | 1     | 39                 | 35                             | 4               | Yes (Communal)         | €273,000 |
| F11  | 6th     | Apartment | 1    | 1     | 39                 | 35                             | 4               | Yes (Communal)         | €273,000 |
| F12  | 6th     | Apartment | 1    | 1     | 40                 | 36                             | 4               | Yes (Communal)         | €279,000 |
| F13  | 6th     | Apartment | 1    | 1     | 40                 | 36                             | 4               | Yes (Communal)         | €279,000 |
| G3   | 7th     | Apartment | 1    | 1     | 39                 | 35                             | 4               | Yes (Communal)         | €275,000 |
| G4   | 7th     | Apartment | 1    | 1     | 39                 | 35                             | 4               | Yes (Communal)         | €275,000 |
| G5   | 7th     | Apartment | 1    | 1     | 40                 | 36                             | 4               | Yes (Communal)         | €285,000 |
| G6   | 7th     | Apartment | 1    | 1     | 40                 | 36                             | 4               | Yes (Communal)         | €285,000 |