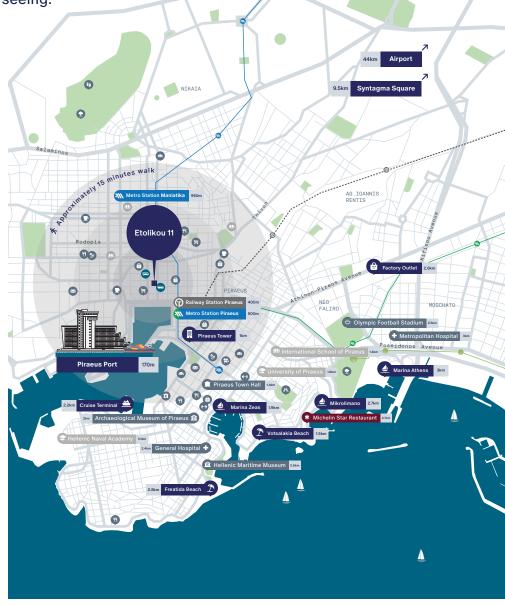

## Prime location

**Piraeus,** ideally located in the starting point of the Athenian Riviera, a vibrant port-city with a fascinating ancient history and sights worth seeing.

One of the investment hotspots of Attica

Just 15mins drive from Athens city center

Michelin starred restaurants

High-end stores