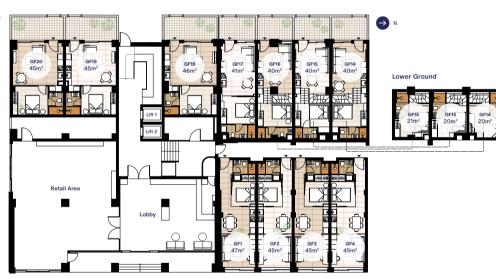

---------|-----------------|
| Bedroom      | 2                | 2                | 2                | 1                | 1               | 1               | 1               |
| Bathroom     | 2                | 2                | 2                | 1                | 1               | 1               | 1               |
| Covered Area | 60m²             | 60m²             | 61m <sup>2</sup> | 41m <sup>2</sup> | 46m²            | 45m²            | 45m²            |
| Balcony      | 10m²             | 10m <sup>2</sup> | 10m <sup>2</sup> | 10m <sup>2</sup> | 15m²            | 13m²            | 15m²            |
| Total Area   | 70m <sup>2</sup> | 70m²             | 71m²             | 51m <sup>2</sup> | 61m²            | 58m²            | 60m²            |

Ground Floor

Dragatsaniou Street







Etolikou Street









| 1 Bed Apartment | 1 Bed Apartment | 1 Bed Apartment | 1 Bed Apartment |
|-----------------|-----------------|-----------------|-----------------|
|-----------------|-----------------|-----------------|-----------------|

| Bedroom    | 1    | 1    | 1    | 1    |  |
|------------|------|------|------|------|--|
| Bathroom   | 1    | 1    | 1    | 1    |  |
| Total Area | 47m² | 45m² | 45m² | 45m² |  |

### 1st floor and 2nd floor



2nd Floor

(AB1)

A2 ( B2

A3 ( B3

A4 )( B4

■ Phase 1 ■ Phase 2















|              | 1 Bed Apartment  | 1 Bed Apartment |
|--------------|-----------------|-----------------|-----------------|-----------------|-----------------|------------------|-----------------|
| Bedroom      | 1               | 1